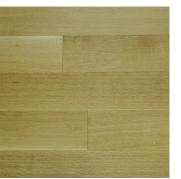

## SELECT-V

Select-V consists of a blend of heart and sapwood, 1/4" sound filled knots with some voids allowed. Splits, checks are not part of this grade.

White Oak Plain Sawn Select-V

Red Oak Select-V

White Oak Rift & Qtr. Sawn Select-V