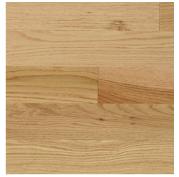

## SELECT-V

Select-V consists of a blend of heart and sapwood, 1/4" sound filled knots with some voids allowed. Splits, checks are not part of this grade.

White Oak Plain Sawn Select-V

Red Oak Select-V

White Oak Rift & Qtr. Sawn Select-V