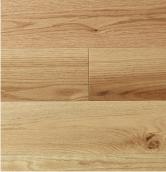

## SELECT-V

Select-V consists of a blend of heart and sapwood, 1/4" sound filled knots with some voids allowed. Splits, checks are not part of this grade.

White Oak Plain Sawn Select-V

Red Oak Select-V

White Oak Rift & Qtr. Sawn Select-V