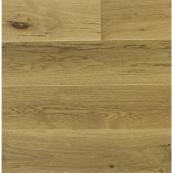

## SELECT-V

Select-V consists of a blend of heart and sapwood, 1/4" sound filled knots with some voids allowed. Splits, checks are not part of this grade.

White Oak Plain Sawn Select-V

Red Oak Select-V

White Oak Rift & Qtr. Sawn Select-V