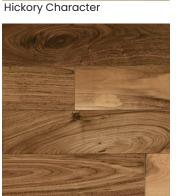

Black Walnut Character

|                          | HICKORY       | MAPLE         | RED OAK       | WHITE OAK     | WALNUT        |
|--------------------------|---------------|---------------|---------------|---------------|---------------|
| HARDNESS:                | 1820 lbs      | 1450 lbs      | 1290 lbs      | 1360 lbs      | 1010 lbs      |
| SPECIFIC GRAVITY:        | 0.82          | 0.72          | 0.63          | 0.68          | 0.51          |
| SHRINKAGE: RADIAL        | 4.9%          | 4.8%          | 3.6%          | 4.7%          | 3.7%          |
| TANGENTIAL<br>VOLUMETRIC | 8.9%<br>13.6% | 9.9%<br>14.7% | 6.7%<br>12.0% | 6.0%<br>16.6% | 7.1%<br>11.5% |