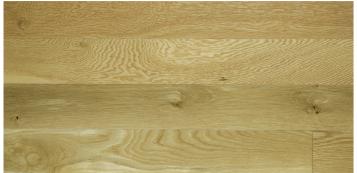

## SELECT-V

Select-V consists of a blend of heart and sapwood, 1/4" sound filled knots with some voids allowed. Splits, checks are not part of this grade.

White Oak Plain Sawn Select-V

Red Oak Select-V

White Oak Rift & Qtr. Sawn Select-V