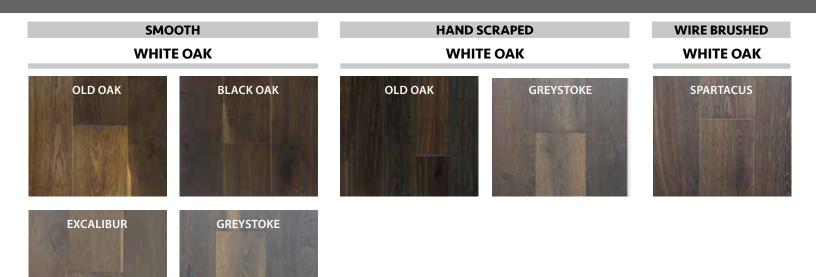

A uniquely beautiful and stable floor reminiscent of Black Walnut is created when White Oak goes through a fuming process that brings out the natural tannins of the wood. This process allows the color to penetrate the lamella so that scratches and dents will blend in more. Certain Vintage products such as Excalibur and Spartacus are then stained to produce amazing tones of gray and caramel.

Hand Scraped White Oak, Old Oak