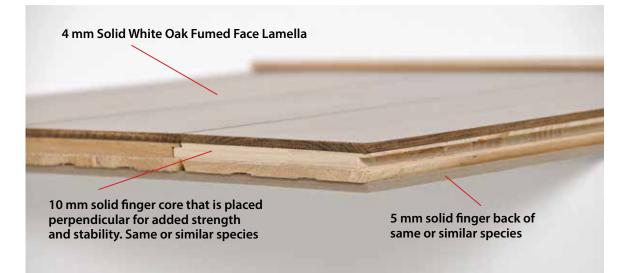

## SOLID SAWN® FUMED WHITE OAK SPECIFICATIONS

| Product Type:                   | 3/4" (19 mm) Structured Solid Sawn®                                                                                                                                                                                   | SOLID SAWN <sup>®</sup><br>Structured 4 mm Sawn wear lamella<br>Solid finger lumber core            |
|---------------------------------|-----------------------------------------------------------------------------------------------------------------------------------------------------------------------------------------------------------------------|-----------------------------------------------------------------------------------------------------|
| Product Species:                | White Oak                                                                                                                                                                                                             | Hardwood back                                                                                       |
| Product Width:                  | 5" (127 mm), 7" (177 mm)                                                                                                                                                                                              | Superior lengths : 18" - 84"<br>(457 mm – 2134 mm)                                                  |
| Product Lengths:                | Character: 18" – 84" Average 42"                                                                                                                                                                                      |                                                                                                     |
| Product Gloss:                  | Smooth: Black Oak, Old Oak-Pearl or UV Urethane Oil<br>Excalibur, Greystoke-UV Urethane Oil<br>Wire Brushed: Spartacus-UV Urethane Oil<br>Hand Scraped: Old Oak-Pearl or UV Urethane Oil<br>Greystoke-UV Urethane Oil | YES - ABOVE GROUND LEVEL<br>YES - GROUND LEVEL<br>YES - BELOW GROUND LEVEL                          |
| Product Grade:                  | Character (Fumed)                                                                                                                                                                                                     | YES 7 RADIANT HEAT                                                                                  |
| Product Construction:           | 3 Ply Structured                                                                                                                                                                                                      | Consult Vintage's radiant<br>heat compliance<br>information available at<br>www.vintageflooring.com |
| Face Lamella:                   | 4 mm Solid Species                                                                                                                                                                                                    |                                                                                                     |
| Core Layer:                     | 10 mm Solid Finger Core - Same or alike species                                                                                                                                                                       | Relative Humidity Chart                                                                             |
| Back Layer:                     | 5 mm Solid Finger Core - Same or alike species                                                                                                                                                                        |                                                                                                     |
| Installation:                   | Nail, Glue or Float.                                                                                                                                                                                                  | <b>25-70%</b><br>3/4" (19 mm) Structured                                                            |
| Coating Type:                   | Pearl or UV Urethane Oil                                                                                                                                                                                              |                                                                                                     |
| Structural Warranty:            | Lifetime Structural Warranty                                                                                                                                                                                          | NAIL GLUE FLOAT                                                                                     |
| Lifetime Stability<br>Warranty: | Relative humidity must be maintained between 25-70%                                                                                                                                                                   |                                                                                                     |
| Residential Warranty:           | 25-Year Wear Warranty for Pearl<br>10-Year Wear Warranty for UV Urethane Oil                                                                                                                                          |                                                                                                     |
| Commercial Warranty:            | 3-Year Wear Warranty for Pearl<br>1-Year Wear Warranty for UV Urethane Oil                                                                                                                                            |                                                                                                     |