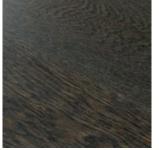

### TEXTURES

**GLOSS** 

### SMOOTH



Smooth floors have a classic elegance that naturally lends itself to many species. Available in several grades, widths and colors, the possibilities are endless.

## WIRE BRUSHED



# SCULPTED

Sculpted hardwood is a modern twist on traditional scraped floors. Sculpting the wood add depth, detail and practicality for daily use.

#### BLADE



Blade is a combination of cirucluar and band saw marks with brushing to provide a reclaimed look.



PEARL(Low gloss)

Low gloss finish that lends itself to a smooth surface since it enhances the natural richness of the species.

### UVF (Ultra full finish)



A modern matte finish, great for textured wood to hide everyday wear and tear such as scratches and dents.

|                            | Structure                          | Species