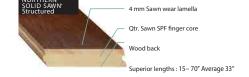

bevel are not part of this grade.

**Product Thickness:** 

3/4" (19 mm)

Face Thickness:

4 mm

Core Layer

13 mm SPF Qtr. Sawn

Back Layer

2 mm wood veneer

Installation Method:

Nail, Glue, Float

Sanding

Can be professionally sanded 3-4 times

**Radiant Heat:** 

Approved on Radiant Heat

Structural Warranty: