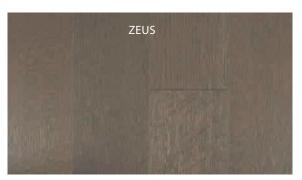

## WHITE OAK R&Q

## RIFT AND QUARTER SAWN SPECIFICATIONS

Product Type:

3/4" (19 mm) Structured Northern Solid Sawn®

Product Species and colors:

Wire Brushed White Oak Select-V: Natural, Nautilus, Atlantis, Orion, Gotham and Zeus