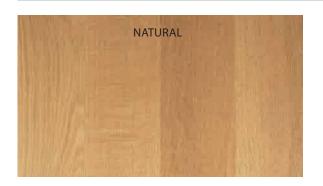

White Oak R&Q, Natural

## RIFT AND QUARTER SAWN SPECIFICATIONS

Product Type:

3/4" (19 mm) Structured Northern Solid Sawn®

Product Species and colors:

Wire Brushed White Oak Select-V: Natural, Nautilus, Atlantis, Orion, Gotham and Zeus