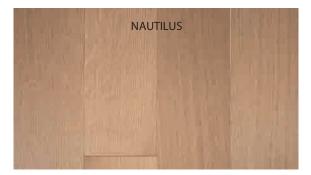

## RIFT AND QUARTER SAWN SPECIFICATIONS

Product Type:

3/4" (19 mm) Structured Northern Solid Sawn®

Product Species and colors:

Wire Brushed White Oak Select-V: Natural, Nautilus, Atlantis, Orion, Gotham and Zeus