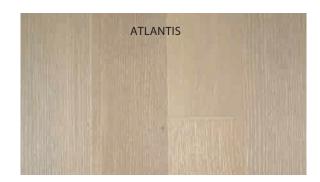

## RIFT AND QUARTER SAWN SPECIFICATIONS

Product Type:

3/4" (19 mm) Structured Northern Solid Sawn®

Product Species and colors:

Wire Brushed White Oak Select-V: Natural, Nautilus, Atlantis, Orion, Gotham and Zeus