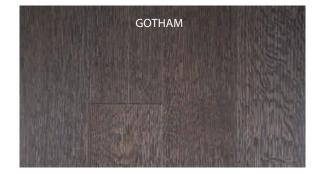

## WHITE OAK R&Q

## RIFT AND QUARTER SAWN SPECIFICATIONS

Product Type:

3/4" (19 mm) Structured Northern Solid Sawn®

Product Species and colors:

Wire Brushed White Oak Select-V: Natural, Nautilus, Atlantis, Orion, Gotham and Zeus