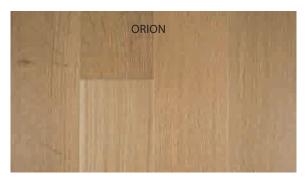

## RIFT AND QUARTER SAWN SPECIFICATIONS

Product Type:

3/4" (19 mm) Structured Northern Solid Sawn®

Product Species and colors:

Wire Brushed White Oak Select-V: Natural, Nautilus, Atlantis, Orion, Gotham and Zeus