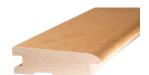

## STAIR NOSING

Pioneered®, Solid Sawn® 3/4" x 4" x 1" and Northern Solid Sawn® (19 x 100 x 25 mm)