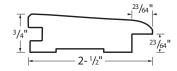

### **TRANSITION**

Pioneered®, Solid Sawn® 3/4" x 2 1/2" and Northern Solid Sawn® (19 x 64 mm)