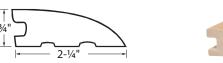

### **ROUND REDUCER**

Pioneered®, Solid Sawn® 3/4" x 2 1/4" and Northern Solid Sawn® (19 x 57 mm)