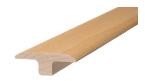

### **ROUND REDUCER**

Pioneered®, Solid Sawn® 3/4" x 2 1/4" and Northern Solid Sawn® (19 x 57 mm)

### **TRANSITION**

Pioneered®, Solid Sawn® 3/4" x 2 1/2" and Northern Solid Sawn® (19 x 64 mm)