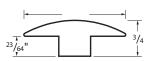

### T MOLDING

Pioneered®, Solid Sawn® 3/4 x 1 3/4" and Northern Solid Sawn® (19 x 44 mm)