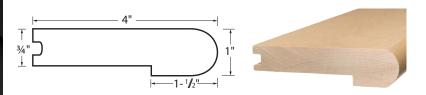

## STAIR NOSING

Pioneered®, Solid Sawn® 3/4" x 4" x 1" and Northern Solid Sawn® (19 x 100 x 25 mm)