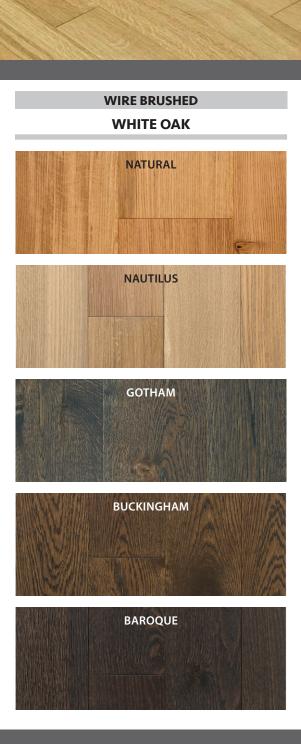

## RIFT AND QUARTER SAWN SPECIFICATIONS

**Product Type:** 3/4" (19 mm) Structured Solid Sawn®

**Product Grades:** Smooth White Oak Select-V: Natural, Baroque,

Buckingham, Gotham

Wire Brushed White Oak Select-V: Natural, Nautilus,

Baroque, Buckingham, Gotham

**Product Widths:** White Oak Rift and Qtr Sawn: 5", 7"

Availability of widths varies by grade and color. Refer to the availability chart for mor information.

**Product Lengths:** White Oak Select-V: 14 –78" Average 38"