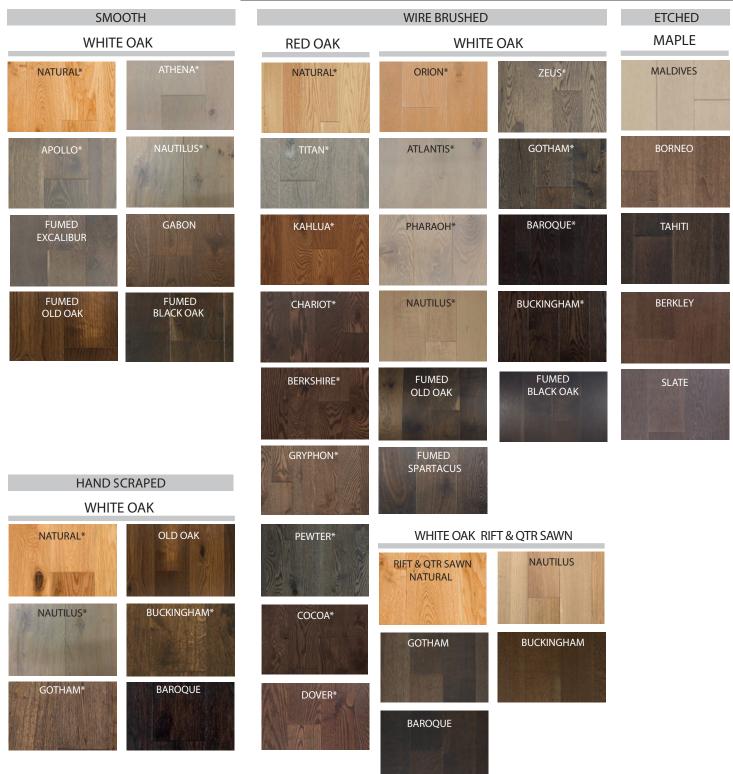

## UV URETHANE OIL FINISH COLLECTION

\*Herringbone: These species and colors are available in Herringbone. Refer to the Herringbone specification sheet for more information.