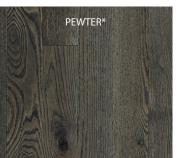

U-LOC<sup>®</sup> is Vintage's Do-it-yourself friendly product. It is unique as it is a structured floating floor with an easy to install locking system making installation quick and easy. U-LOC<sup>®</sup> comes in Select-V Grade in 4 1/4" width and lengths ranging from 14" (350 mm) to 46" (1172mm). Available in Red Oak and White Oak species, U-LOC<sup>®</sup> flooring is a great addition to any room in your home or condominium.

**RED OAK** 

WIRE BRUSHED

WHITE OAK