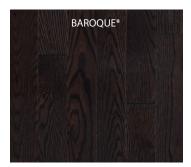

U-LOC<sup>®</sup> is Vintage's Do-it-yourself friendly product. It is unique as it is a structured floating floor with an easy to install locking system making installation quick and easy. U-LOC<sup>®</sup> comes in Select-V Grade in 4 1/4" width and lengths ranging from 14" (350 mm) to 46" (1172mm). Available in Red Oak and White Oak species, U-LOC<sup>®</sup> flooring is a great addition to any room in your home or condominium.

**RED OAK** 

WIRE BRUSHED

WHITE OAK