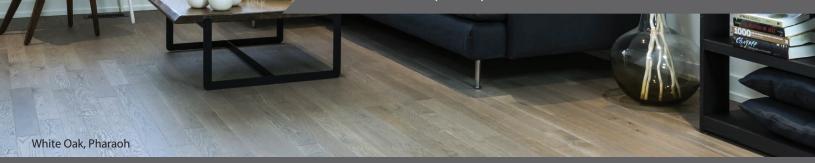

U-LOC<sup>®</sup> is Vintage's Do-it-yourself friendly product. It is unique as it is a structured floating floor with an easy to install locking system making installation quick and easy. U-LOC<sup>®</sup> comes in Select-V Grade in 4 1/4" width and lengths ranging from 14" (350 mm) to 46" (1172mm). Available in Red Oak and White Oak species, U-LOC<sup>®</sup> flooring is a great addition to any room in your home or condominium.

## U-LOC<sup>®</sup> SPECIFICATIONS

| Product Type:<br>Product Species: | U-LOC® Hardwood Flooring<br>Red Oak, White Oak                                                                                                                                                                  | U-LOC'<br>Locking<br>Smallest "micro v" in the industry: Means<br>smaller seams and less dirt build up<br>2 mm Sawn face lamella<br>HDF core<br>Wood back |
|-----------------------------------|-----------------------------------------------------------------------------------------------------------------------------------------------------------------------------------------------------------------|-----------------------------------------------------------------------------------------------------------------------------------------------------------|
| Product Width:                    | 4 1/4"                                                                                                                                                                                                          | Easy to install locking system                                                                                                                            |
| Product Lengths:                  | Fixed lengths: 14″- 46″ ( 350 mm - 1172 mm)<br>13.77″ (350mm), 17.32″ (440mm), 23.07″ (586mm),<br>28.8″ (732mm), 32.36″ (822mm), 46.14″ (1172mm)                                                                | ~~1                                                                                                                                                       |
| Product Gloss:                    | UV Urethane Oil                                                                                                                                                                                                 | YES - ABOVE GROUND LEVEL                                                                                                                                  |
| Product Grade<br>textured:        | Select-V<br>A combination of estate and heritage grades, and consists of a b<br>heart and sapwood. 1/4" sound filled knots with some voids are<br>Splits, checks and knots on bevel are not part of this grade. |                                                                                                                                                           |
| Product Construction:             | Locking hardwood flooring, 4 sided micro bevel                                                                                                                                                                  | Consult Vintage's radiant<br>heat compliance                                                                                                              |
| Product Thickness:                | 11 mm                                                                                                                                                                                                           | information available at<br>www.vintageflooring.com                                                                                                       |
| Face Thickness:                   | 2.0mm sawn face lamella                                                                                                                                                                                         | Relative Humidity Chart                                                                                                                                   |
| Core Layer:                       | HDF (High Density Fiberboard)                                                                                                                                                                                   |                                                                                                                                                           |
| Back Layer:                       | Wood Backer                                                                                                                                                                                                     | 40-60%                                                                                                                                                    |
| Installation Method:              | Floating Application Only                                                                                                                                                                                       | 7/16" (11 mm) U-LOC                                                                                                                                       |
| Underpad:                         | Vintage's Premium underpad 2mm                                                                                                                                                                                  |                                                                                                                                                           |
| Compliancy:                       | CARB 93120 Compliant<br>Lacey Act Complaint                                                                                                                                                                     | FLOAT                                                                                                                                                     |
| Structural Warranty:              | Lifetime                                                                                                                                                                                                        |                                                                                                                                                           |
| Lifetime Stability<br>Warranty:   | Relative humidity must be maintained<br>between 40% – 60%                                                                                                                                                       |                                                                                                                                                           |
| Residential Warranty:             | 10-Year Wear Warranty                                                                                                                                                                                           |                                                                                                                                                           |
| Commercial Warranty:              | 1-Year Limited Warranty                                                                                                                                                                                         |                                                                                                                                                           |