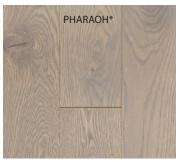

U-LOC<sup>®</sup> is Vintage's Do-it-yourself friendly product. It is unique as it is a structured floating floor with an easy to install locking system making installation quick and easy. U-LOC<sup>®</sup> comes in Select-V Grade in 4 1/4" width and lengths ranging from 14" (350 mm) to 46" (1172mm). Available in Red Oak and White Oak species, U-LOC<sup>®</sup> flooring is a great addition to any room in your home or condominium.

**RED OAK** 

WIRE BRUSHED

WHITE OAK