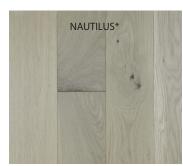

U-LOC<sup>®</sup> is Vintage's Do-it-yourself friendly product. It is unique as it is a structured floating floor with an easy to install locking system making installation quick and easy. U-LOC<sup>®</sup> comes in Select-V Grade in 4 1/4" width and lengths ranging from 14" (350 mm) to 46" (1172mm). Available in Red Oak and White Oak species, U-LOC<sup>®</sup> flooring is a great addition to any room in your home or condominium.

**RED OAK** 

WIRE BRUSHED

WHITE OAK