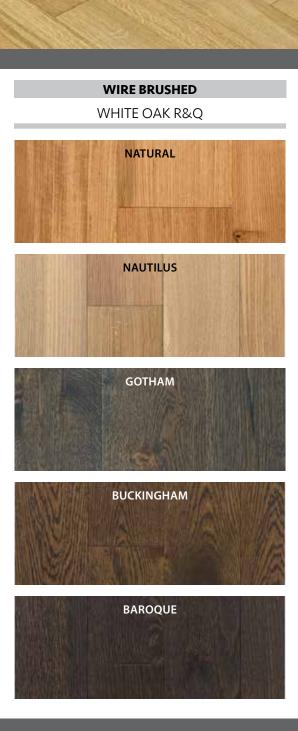

## RIFT AND QUARTER SAWN SPECIFICATIONS

**Product Type:** 3/4" (19 mm) Structured Solid Sawn®

**Product Grades:** Smooth White Oak Select-V: Natural, Baroque,

Buckingham, Gotham

Wire Brushed White Oak Select-V: Natural, Nautilus,

Baroque, Buckingham, Gotham

**Product Widths:** White Oak Rift and Qtr Sawn: 5", 7"

Availability of widths varies by grade and color. Refer to the availability chart for mor information.

**Product Lengths:** White Oak Select-V: 14 –78" Average 38"