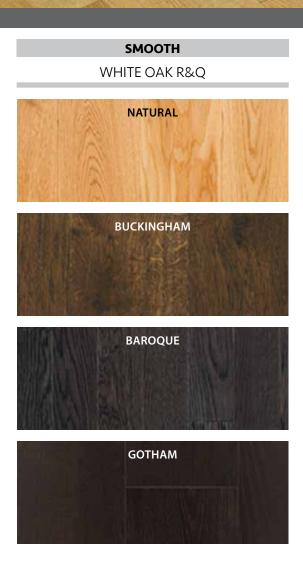

## RIFT AND QUARTER SAWN SPECIFICATIONS

**Product Type:** 3/4" (19 mm) Structured Solid Sawn®

**Product Grades:** Smooth White Oak Select-V: Natural, Baroque,

Buckingham, Gotham

Wire Brushed White Oak Select-V: Natural, Nautilus,

Baroque, Buckingham, Gotham

**Product Widths:** White Oak Rift and Qtr Sawn: 5", 7"

Availability of widths varies by grade and color. Refer to the availability chart for mor information.

**Product Lengths:** White Oak Select-V: 14 –78" Average 38"