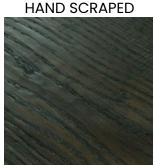

Sculpted hardwood is a modern twist on traditional scraped floors. Sculpting the wood add depth, detail and practicality for daily use.

With an authentic Hand Scraped Blade is a combination of floor every board is one-of-kind, scraped by hand, for a completely unique floor.