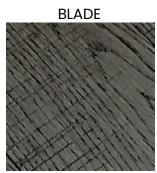

# **TEXTURES**

# **SMOOTH**

Smooth floors have a classic elegance that naturally lends itself to many species. Available in several grades, widths and colors, the possibilities are endless.



Wire Brushed hardwood brings definition and highlights the natural richness of each species and grain pattern.



Sculpted hardwood is a modern twist on traditional scraped floors. Sculpting the wood add depth, detail and practicality for daily use.



With an authentic Hand Scraped Blade is a combination of floor every board is one-of-kind, scraped by hand, for a completely unique floor.



cirucluar and band saw marks with brushing to provide a reclaimed look

# **GLOSS**

### PEARL(Low gloss)



Low gloss finish that lends itself to a smooth surface since it enhances the natural richness of the species.

### UVF (Ultra full finish)



A modern matte finish, great for textured wood to hide everyday wear and tear such as scratches and dents.

|                            | Structure                          | Species                                                                   | Standard Gloss                                  |
|----------------------------|------------------------------------|---------------------------------------------------------------------------|-------------------------------------------------|
| Smooth Collection          | Pioneered® Solid