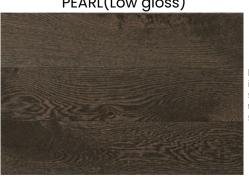

### PEARL(Low gloss)

Low gloss finish that lends itself to a smooth surface since it enhances the natural richness of the species.