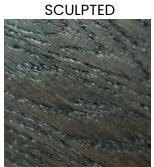

Sculpted hardwood is a modern twist on traditional scraped floors. Sculpting the wood add depth, detail and practicality for daily use.

With an authentic Hand Scraped Blade is a combination of floor every board is one-of-kind, scraped by hand, for a completely unique floor.