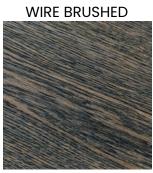

# **SMOOTH**

Smooth floors have a classic elegance that naturally lends itself to many species. Available in several grades, widths and colors, the possibilities are endless.

Wire Brushed hardwood brings definition and highlights the natural richness of each species and grain pattern.