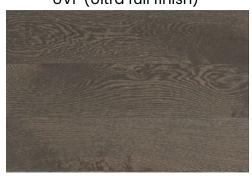

### UVF (Ultra full finish)

A modern matte finish, great for textured wood to hide everyday wear and tear such as scratches and dents.

|                            | Structure                          | Species                                                                   | Standard Gloss                                  |
|----------------------------|------------------------------------|---------------------------------------------------------------------------|-------------------------------------------------|
| Smooth Collection          | Pioneered® Solid                   | Maple, Red Oak and Hickory                                                | Pearl                                           |
|                            | Northern Solid Sawn®<br>Structured | Black Walnut, Maple, Red Oak<br>and White Oak                             | Pearl and UVF depending on grade, width & color |
|                            | Solid Sawn® Structured             | White Oak                                                                 | Pearl and UVF depending on grade, width & color |
| Wire Brushed<br>Collection | Pioneered® Solid                   | Red Oak                                                                   | UVF                                             |
|                            | Northern Solid Sawn®<br>Structured | Black Walnut, Red Oak<br>and White Oak plain sawn<br>and Rift & Qtr. Sawn | UVF                                             |
|                            | Solid Sawn® Structured             | White Oak                                                                 | UVF                                             |
| Sculpted                   | Pioneered® Solid                   | Red Oak                                                                   | UVF                                             |
|                            | Northern Solid Sawn®<br>Structured | Black Walnut, Hickory, Maple,<br>Red Oak and White Oak                    | UVF                                             |
| Hand Scraped               | Solid Sawn® Structured             | White Oak                                                                 | Pearl                                           |
| Blade                      | Pioneered® Solid                   | Oak                                                                       | UVF                                             |
|                            | Northern Solid Sawn®<br>Structured | Oak                                                                       | UVF                                             |