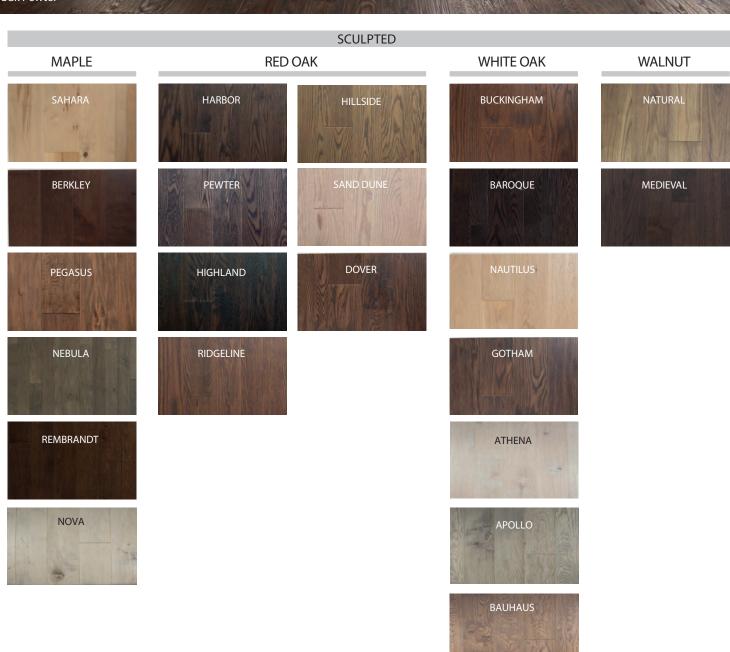

## **SCULPTED SPECIFICATIONS**

Product Type: 3/4" (19 mm) Pioneered® Solid

3/4" (19mm) Northern Solid Sawn® Structured

**Product Texture:** Sculpted

Maple: Sahara, Berkley, Pegasus, Nebula, **Product Species &** 

Rembrandt, Nova Colors:

Red Oak: Harbor, Highland, Hillside, Pewter, Ridgeline,

Sand Dune, Dover

White Oak: Athena, Apollo, Bauhaus, Buckingham,

Baroque, Nautilus, Gotham Walnut: Natural, Medieval

**Product Grades &** Maple: Northern Solid Sawn® Character 4 3/8", 6 1/2"

Width: Red Oak: Pioneered® Character 4 1/4"

> Northern Solid Sawn® Character 4 3/8", 6 1/2" White Oak: Northern Solid Sawn® Character 4 3/8", 6 1/2" Walnut: Northern Solid Sawn® Character 4 3/8", 6 1/2"