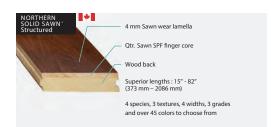

## **SCULPTED SPECIFICATIONS**

Product Type: 3/4" (19 mm) Pioneered® Solid

3/4" (19mm) Northern Solid Sawn® Structured

**Product Texture:** Sculpted

Maple: Sahara, Berkley, Pegasus, Nebula, **Product Species &** 

**Product Lengths:** Northern Solid Sawn®: 20" - 82" Average 42"

(511 mm- 2086 mm Average 1067 mm)

Pioneered® Solid: 12" - 79" (305 mm - 2007 mm)

Pioneered®: Not Approved on Radiant Heat.

Product Gloss: **UVF** Urethane Oil