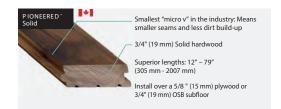

**Product Lengths:** Northern Solid Sawn®: 20" - 82" Average 42"

(511 mm- 2086 mm Average 1067 mm)

Pioneered® Solid: 12" - 79" (305 mm - 2007 mm)

Pioneered®: Not Approved on Radiant Heat.

Product Gloss: **UVF** Urethane Oil

**Product Construction:** Bevelled Edge on 4 sides

Pioneered®: Nail Installation Method:

Northern Solid Sawn®: Nail, Glue or Float

Radiant Heat: Northern Solid Sawn®: Approved on Radiant Heat.

Lifetime **Structural Warranty:** 