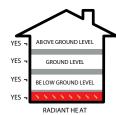

**Product Lengths:** Northern Solid Sawn®: 20" - 82" Average 42"

(511 mm- 2086 mm Average 1067 mm)

Pioneered® Solid: 12" - 79" (305 mm - 2007 mm)

Pioneered®: Not Approved on Radiant Heat.

Product Gloss: **UVF** Urethane Oil

**Product Construction:** Bevelled Edge on 4 sides

Pioneered®: Nail Installation Method:

Northern Solid Sawn®: Nail, Glue or Float

Radiant Heat: Northern Solid Sawn®: Approved on Radiant Heat.

Lifetime **Structural Warranty:** 