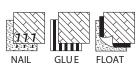

**Product Construction:** Bevelled Edge on 4 sides

Pioneered®: Nail Installation Method:

Northern Solid Sawn®: Nail, Glue or Float

Radiant Heat: Northern Solid Sawn®: Approved on Radiant Heat.

Lifetime **Structural Warranty:** 