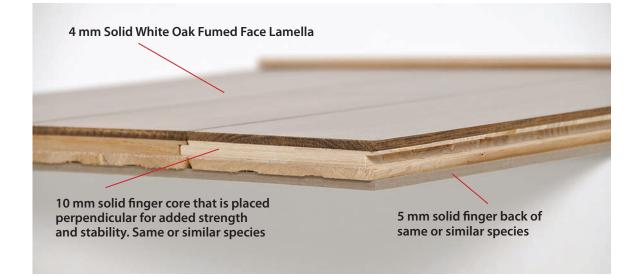

## SOLID SAWN® FUMED WHITE OAK SPECIFICATIONS

| Product Type:                   | 3/4" (19 mm) Structured Solid Sawn®                                          |                                                                                                    |
|---------------------------------|------------------------------------------------------------------------------|----------------------------------------------------------------------------------------------------|
| Product Species:                | White Oak                                                                    | YI5 → ABOVE GROUND LEVEL                                                                           |
| Product Width:                  | 5", 7"                                                                       | SROUND LEVEL                                                                                       |
| Product Lengths:                | Character: 18" – 84" Average 42"                                             |                                                                                                    |
| Product Gloss:                  | Pearl and UV Urethane Oil                                                    |                                                                                                    |
| Product Grade:                  | Character (Fumed)                                                            | *Not all species are warranteed over radiant heat.<br>Consult your dealer for further information. |
| Product Construction:           | 3 Ply Structured                                                             |                                                                                                    |
| Face Thickness:                 | 4 mm Solid Species                                                           | Nail                                                                                               |
| Core Layer:                     | 10 mm Solid Finger Core - Same or alike species                              | Glue                                                                                               |
| Back Layer:                     | 5 mm Solid Finger Core - Same or alike species                               |                                                                                                    |
| Installation:                   | Nail, Glue or Float.                                                         | Float                                                                                              |
| Coating Type:                   | Pearl or UV Urethane Oil                                                     |                                                                                                    |
| Structural Warranty:            | Lifetime Structural Warranty                                                 | <b>40%</b> 50% 60%                                                                                 |
| Lifetime Stability<br>Warranty: | Relative humidity must be maintained between 25-70%                          | 25% <sup>30%</sup> 20% <sup>6</sup> 70%<br>20% <sup>6</sup> 90%                                    |
| Residential Warranty:           | 25-Year Wear Warranty for Pearl<br>10-Year Wear Warranty for UV Urethane Oil | 0% 100%<br>3/4" (19 mm) Solid Sawn® 25-70%                                                         |
| Commercial Warranty:            | 3-Year Wear Warranty for Pearl<br>1-Year Wear Warranty for UV Urethane Oil   |                                                                                                    |