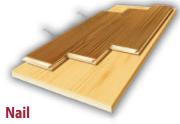

## **PIONEERED® SPECIFICATIONS**

| Product Type:                   | 3/4" (19 mm) Pioneered®                                                                                                                                   |
|---------------------------------|-----------------------------------------------------------------------------------------------------------------------------------------------------------|
| Product Grade:                  | Estate – Best grade available<br>Select-V – Color variation and naturally occurring<br>characteristics<br>Heritage – Color variation with unlimited knots |
| Product Width:                  | 2 1/4", 3 1/4", 4 1/4" x Random Length                                                                                                                    |
| Product Gloss:                  | Semi-gloss or Pearl for Smooth<br>UV Urethane Oil for Etched & Wire Brushed                                                                               |
| Installation:                   | Nail                                                                                                                                                      |
| Structural Warranty:            | Lifetime                                                                                                                                                  |
| Lifetime Stability<br>Warranty: | Relative Humidity must be maintained between<br>40 – 50%                                                                                                  |
| Residential Warranty:           | 25-year Wear Warranty – Pearl and Semi-gloss<br>10-year – UV Urethane Oil                                                                                 |
| Commercial Warranty:            | 3–Year Limited Warranty – Pearl and Semi-gloss<br>1–Year Limited Warranty – UV Urethane Oil                                                               |

- Made from 100% solid hardwood, dried to 6-9% moisture content.
- Install over a 5/8" plywood, 5/8" T-G wood or 23/32" OSB subfloor

409 Evans Ave. Toronto, Ontario M8Z 1K8 Tel: (416) 252-0962 Toll Free: 1-877-256-0231