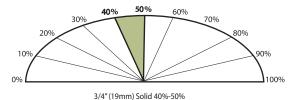

## **PIONEERED® SPECIFICATIONS**

| Product Type:                   | 3/4" (19 mm) Pioneered®                                                                                                                                   |
|---------------------------------|-----------------------------------------------------------------------------------------------------------------------------------------------------------|
| Product Grade:                  | Estate – Best grade available<br>Select-V – Color variation and naturally occurring<br>characteristics<br>Heritage – Color variation with unlimited knots |
| Product Width:                  | 2 1/4", 3 1/4", 4 1/4" x Random Length                                                                                                                    |
| Product Gloss:                  | Semi-gloss or Pearl for Smooth<br>UV Urethane Oil for Etched & Wire Brushed                                                                               |
| Installation:                   | Nail                                                                                                                                                      |
| Structural Warranty:            | Lifetime                                                                                                                                                  |
| Lifetime Stability<br>Warranty: | Relative Humidity must be maintained between<br>40 – 50%                                                                                                  |
| Residential Warranty:           | 25-year Wear Warranty – Pearl and Semi-gloss<br>10-year – UV Urethane Oil                                                                                 |
| Commercial Warranty:            | 3–Year Limited Warranty – Pearl and Semi-gloss<br>1–Year Limited Warranty – UV Urethane Oil                                                               |