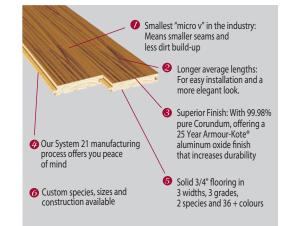

## **PIONEERED® SPECIFICATIONS**

| Product Type:                   | 3/4" (19 mm) Pioneered®                                                                                                                                   |
|---------------------------------|-----------------------------------------------------------------------------------------------------------------------------------------------------------|
| Product Grade:                  | Estate – Best grade available<br>Select-V – Color variation and naturally occurring<br>characteristics<br>Heritage – Color variation with unlimited knots |
| Product Width:                  | 2 1/4", 3 1/4", 4 1/4" x Random Length                                                                                                                    |
| Product Gloss:                  | Semi-gloss or Pearl for Smooth<br>UV Urethane Oil for Etched & Wire Brushed                                                                               |
| Installation:                   | Nail                                                                                                                                                      |
| Structural Warranty:            | Lifetime                                                                                                                                                  |
| Lifetime Stability<br>Warranty: | Relative Humidity must be maintained between<br>40 – 50%                                                                                                  |
| Residential Warranty:           | 25-year Wear Warranty – Pearl and Semi-gloss<br>10-year – UV Urethane Oil                                                                                 |
| Commercial Warranty:            | 3–Year Limited Warranty – Pearl and Semi-gloss<br>1–Year Limited Warranty – UV Urethane Oil                                                               |