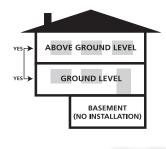

- Made from 100% solid hardwood, dried to 6-9% moisture content.
- Install over a 5/8" plywood, 5/8" T-G wood or 23/32" OSB subfloor

409 Evans Ave. Toronto, Ontario M8Z 1K8 Tel: (416) 252-0962 Toll Free: 1-877-256-0231