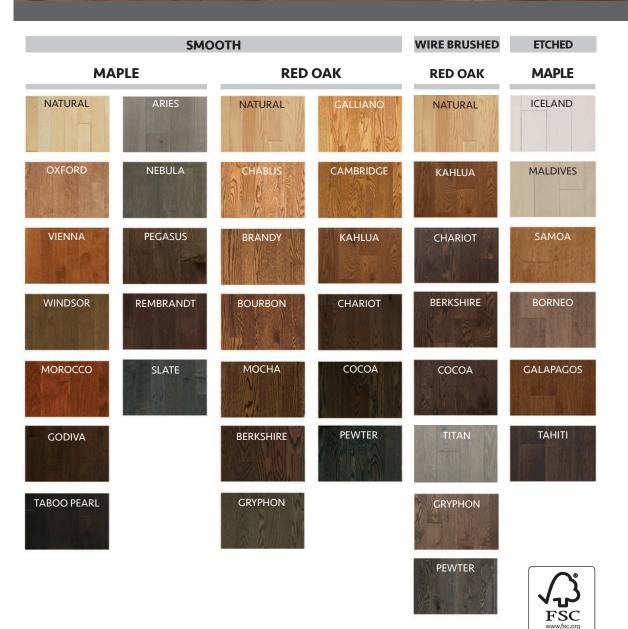

## **PIONEERED® SPECIFICATIONS**

| Product Type:                   | 3/4" (19 mm) Pioneered®                                                                                                                                   |
|---------------------------------|-----------------------------------------------------------------------------------------------------------------------------------------------------------|
| Product Grade:                  | Estate – Best grade available<br>Select-V – Color variation and naturally occurring<br>characteristics<br>Heritage – Color variation with unlimited knots |
| Product Width:                  | 2 1/4", 3 1/4", 4 1/4" x Random Length                                                                                                                    |
| Product Gloss:                  | Semi-gloss or Pearl for Smooth<br>UV Urethane Oil for Etched & Wire Brushed                                                                               |
| Installation:                   | Nail                                                                                                                                                      |
| Structural Warranty:            | Lifetime                                                                                                                                                  |
| Lifetime Stability<br>Warranty: | Relative Humidity must be maintained between<br>40 – 50%                                                                                                  |
| Residential Warranty:           | 25-year Wear Warranty – Pearl and Semi-gloss<br>10-year – UV Urethane Oil                                                                                 |
| Commercial Warranty:            | 3–Year Limited Warranty – Pearl and Semi-gloss<br>1–Year Limited Warranty – UV Urethane Oil                                                               |