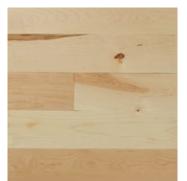

## SELECT-V

Select-V consists of a blend of heart and sapwood, 1/4" sound filled knots with some voids allowed. Splits, checks are not part of this grade.

White Oak Select-V

Red Oak Select-V

Maple Select-V