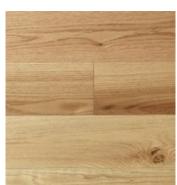

## SELECT-V

Select-V consists of a blend of heart and sapwood, 1/4" sound filled knots with some voids allowed. Splits, checks are not part of this grade.

White Oak Select-V

Red Oak Select-V

Maple Select-V