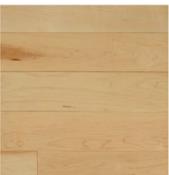

## SELECT-V

Select-V consists of a blend of heart and sapwood, 1/4" sound filled knots with some voids allowed. Splits, checks are not part of this grade.

White Oak Select-V

Red Oak Select-V

Maple Select-V