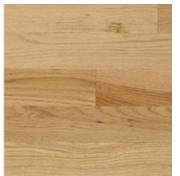

## SELECT-V

Select-V consists of a blend of heart and sapwood, 1/4" sound filled knots with some voids allowed. Splits, checks are not part of this grade.

White Oak Select-V

Red Oak Select-V

Maple Select-V