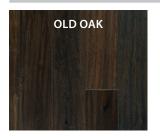

A uniquely beautiful and stable floor reminiscent of Black Walnut is created when White Oak goes through a fuming process that brings out the natural tannins of the wood. This process allows the color to penetrate the lamella so that scratches and dents will blend in more. Certain Vintage products such as Excalibur and Spartacus are then stained to produce amazing tones of gray and caramel.

# Hand Scraped White Oak, Old Oak

**Product Gloss:** Smooth: Black Oak, Old Oak-Pearl or UV Urethane Oil

Excalibur, Greystoke-UV Urethane Oil

Wire Brushed: Spartacus-UV Urethane Oil

Hand Scraped: Old Oak-Pearl or UV Urethane Oil

Greystoke-UV Urethane Oil