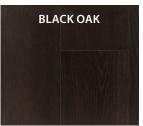

**Product Gloss:** Smooth: Black Oak, Old Oak-Pearl or UV Urethane Oil

Excalibur, Greystoke-UV Urethane Oil

Wire Brushed: Spartacus-UV Urethane Oil

Hand Scraped: Old Oak-Pearl or UV Urethane Oil

Greystoke-UV Urethane Oil