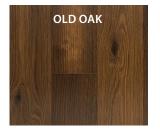

A uniquely beautiful and stable floor reminiscent of Black Walnut is created when White Oak goes through a fuming process that brings out the natural tannins of the wood. This process allows the color to penetrate the lamella so that scratches and dents will blend in more. Certain Vintage products such as Excalibur and Spartacus are then stained to produce amazing tones of gray and caramel.

**Product Gloss:** Smooth: Black Oak, Old Oak-Pearl or UV Urethane Oil

Excalibur, Greystoke-UV Urethane Oil

Wire Brushed: Spartacus-UV Urethane Oil

Hand Scraped: Old Oak-Pearl or UV Urethane Oil

Greystoke-UV Urethane Oil