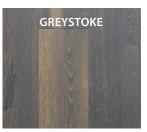

**Product Gloss:** Smooth: Black Oak, Old Oak-Pearl or UV Urethane Oil

Excalibur, Greystoke-UV Urethane Oil

Wire Brushed: Spartacus-UV Urethane Oil

Hand Scraped: Old Oak-Pearl or UV Urethane Oil

Greystoke-UV Urethane Oil