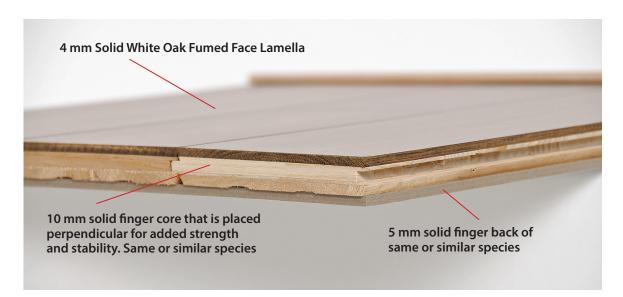

**Product Grade:** Character (Fumed)

**Product Construction:** 3 Ply Structured

**Face Thickness:** 4 mm Solid Species

**Core Layer:** 10 mm Solid Finger Core - Same or alike species

**Back Layer:** 5 mm Solid Finger Core - Same or alike species