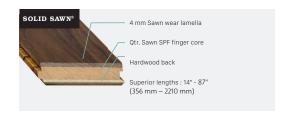

# SOLID SAWN® FUMED WHITE OAK SPECIFICATIONS

**Product Type:** 3/4" (19 mm) Structured Solid Sawn®

**Product Species:** White Oak

**Product Width:** 5", 7"

**Product Lengths:** Character: 18" – 84" Average 42"